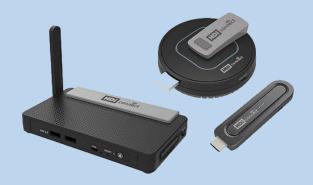

#### **HDi AirServer Bundles**

AirServer has taken the best quality hardware it could find, installed its own operating system, taken the best of everything they've learnt in the last 8 years of screen mirroring and put it all into one box.

AirServer

This little device can consistently receive and display 9 connections

**simultaneously** in full 1080p with 60 fps gaming quality without breaking a sweat. All this while maintaining out-of-the-box compatibility with any Windows **10 (including wireless Touch)**, iOS device, Mac, Chromebook and any Android device.

#### 100% Reliable

No one likes a screen mirroring solution that only works 90% of the time. To achieve the ultimate reliability we had to build our own Linux Embedded based operating system for AirServer Connect 4K UHD. Unlike a regular desktop OS we have no strange processes, unwanted driver updates or OS updates running in the background so we can guarantee 100% connectivity every time.

#### **Ultimate Performance**

Since AirServer 4K UHD is fully optimized for its custom Intel NUC based hardware, it is able to receive 8+ simultaneous on-screen mirroring connections in full 1080p, true end-to-end 60 fps gaming quality without breaking a sweat, and it can do this all day without overheating!

#### Universal

Since AirServer Connect 4K UHD implements AirPlay, Google Cast and Miracast you can wirelessly display your content without installing yet another 3<sup>rd</sup> party app.

#### **Super Secure**

We care about your security and as a result AirServer 4K UHD implements all the mirroring related security features that are offered by an Apple TV, Chromecast and Microsoft Wireless Display Adapter. Since we are using our own Linux Embedded based operating system we can guarantee no unwanted or un-configured services running in the background