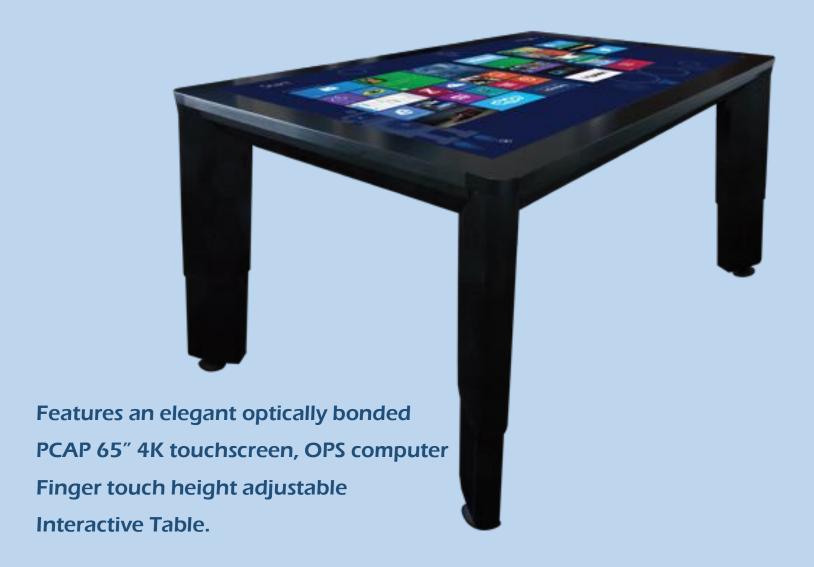

#### **HDi Workspace**

**Experience the stunning leading-edge Touch performance** with the HDi Workspace 65" 4K multi-touch table with inbuilt OPS computer. The HDi workspace incorporates 32 point multi-touch with an optically bonded capacitive touch technology panel for a seamless experience.

HDi Workspace 65" works perfectly with its inbuilt OPS Computer, LED high brightness backlight provides an ideal medium for interaction and collaboration.

There are ample I/O ports that would suit any environment, making the HDi-Workspace a must-have companion for your Real Estate Office, Corporate Offices and government departments.