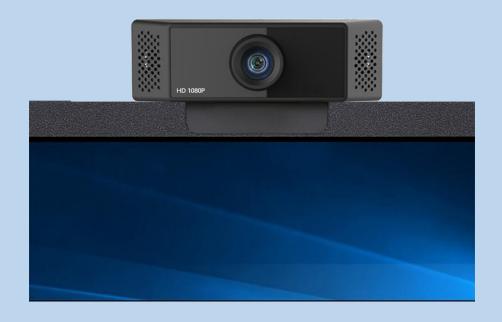

# **HDi Webcam for conferencing**

The HDi Webcam provides a high quality HD camera and two inbuilt microphones to support sound up to 15 feet. Perfect for video conferencing in the meeting space, the HDi Webcam is plug and play for ease of use within any platform Microsoft Teams, Zoom, Skype