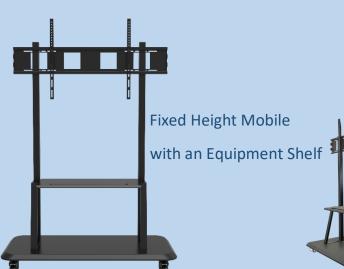

#### **Mobile Stands**

HDi height and tilt adjustable mobile stands are manufactured in Australia. We offer an extended range of fixed to manual and electrical height adjustable mobile stands and height adjustable tables with interactivity built into them.

T.S. Interactive has a mobile solution for all your screens from 55" through to our 98" Ultra High Definition UHD Multi-touch Touchscreens.

The Tilt-2-Table™ turns your 55" or 65" Touchscreen from an upright to a Touch Table for collaboration between colleagues.

Share your technology between meeting and training rooms with the Mobile Elite Plus as it maneuvers through doorways and elevators with ease with its durable casters and small footprint.

The HDi Tilt-2-Table™ mobile Stand is height and tilt adjustable.