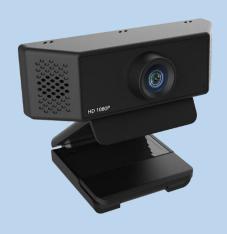

# **HDi Webcam for conferencing**

The HDi Webcam provides a high quality HD camera and two inbuilt microphones to support sound up to 15 feet. Perfect for video conferencing in the meeting space, the HDi Webcam is plug and play for ease of use within any platform Microsoft Teams, Zoom, Skype