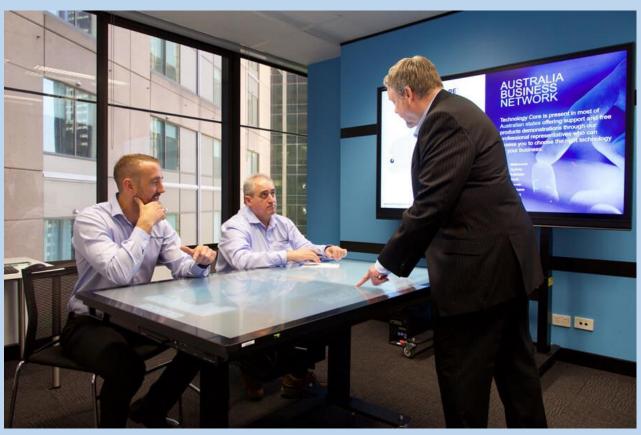

#### **HDi Workspace**

**Experience the stunning leading-edge Touch performance** with the HDi Workspace 65" 4K multi-touch table with inbuilt OPS computer. The HDi workspace incorporates 32 point multi-touch with an optically bonded capacitive touch technology panel for a seamless experience.

HDi Workspace 65" works perfectly with its inbuilt OPS Computer, LED high brightness backlight provides an ideal medium for interaction and collaboration.

There are ample I/O ports that would suit any environment, making the HDi-Workspace a must-have companion for your Real Estate Office, Corporate Offices and government departments.