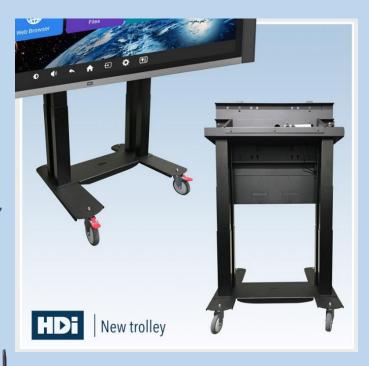

#### **Mobile Stands**

HDi height and tilt adjustable mobile stands are manufactured in Australia. We offer an extended range of fixed to manual and electrical height adjustable mobile stands and height adjustable tables with interactivity built into them.

T.S. Interactive has a mobile solution for all your screens from 55" through to our 98" Ultra High Definition UHD Multi-touch Touchscreens.

The Tilt-2-Table™ turns your 55" or 65" Touchscreen from an upright to a Touch Table for collaboration between colleagues.

Share your technology between meeting and training rooms with the Mobile Elite Plus as it maneuvers through doorways and elevators with ease with its durable casters and small footprint.

The HDi Tilt-2-Table™ mobile Stand is height and tilt adjustable.